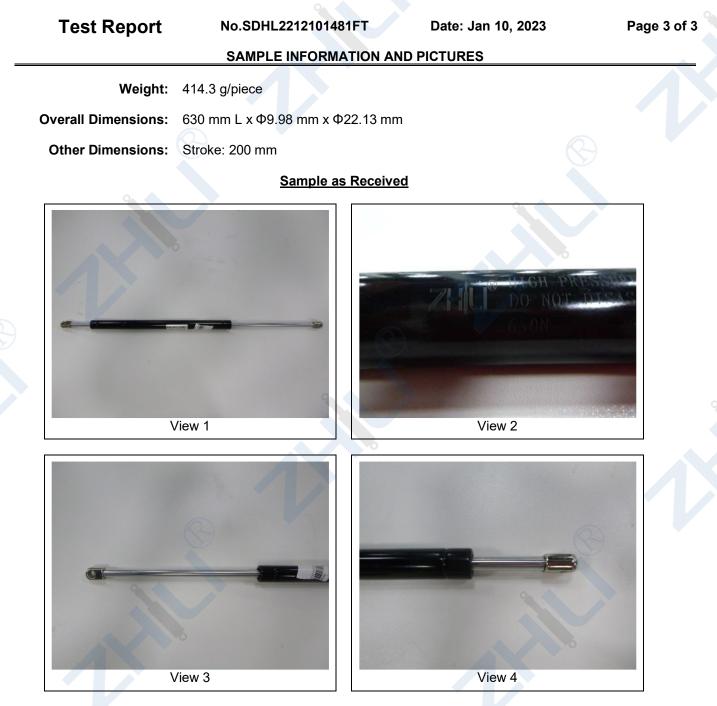

#### No. of Sample:

1 piece. For more sample information and pictures, please refer to the following page.

| No. | Test Item  | Requirement                                                                                                                                                                                        | Test Result                                              |
|-----|------------|----------------------------------------------------------------------------------------------------------------------------------------------------------------------------------------------------|----------------------------------------------------------|
|     | Cycle life | The gas spring will undergo 50,000 cycle life (when the stroke is $\leq$ 60 mm, the actual stroke shall be                                                                                         | PASS                                                     |
| 1   |            | followed; When the stroke is > 60 mm, press the 60 mm stroke) with frequency about 6 times per minute, the total attenuation of the nominal force Fa shall not be greater than 13% after the test. | (Total attenuation of<br>the nominal force<br>Fa: 1.31%) |

#### Remark:

- 1. The report is English version of Chinese test report SDHL2212101481FT\_CN. The Chinese version shall prevail in case of discrepancy between the Chinese version and English version.
- 2. For the sample information and pictures, please refer to the following page.