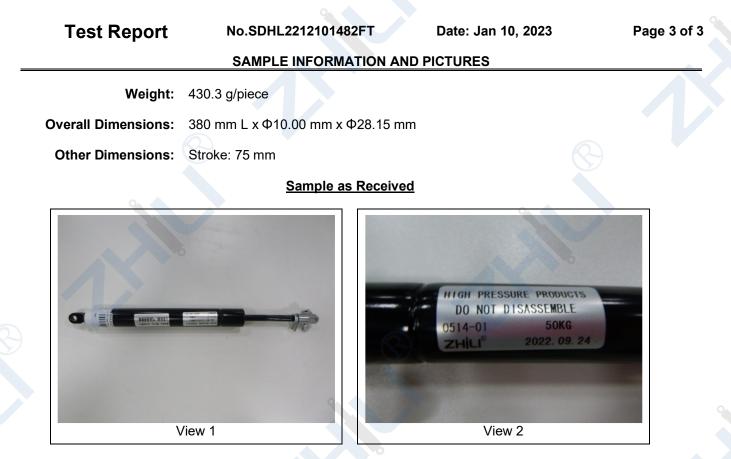

## No. of Sample:

1 piece. For more sample information and pictures, please refer to the following page.

| No. | Test Item    | Requirement                                                                                                                                                                                        | Test Result                                              |
|-----|--------------|----------------------------------------------------------------------------------------------------------------------------------------------------------------------------------------------------|----------------------------------------------------------|
|     | 1 Cycle life | The gas spring will undergo 50,000 cycle life (when the stroke is $\leq$ 60 mm, the actual stroke shall be                                                                                         | PASS                                                     |
| 1   |              | followed; When the stroke is > 60 mm, press the 60 mm stroke) with frequency about 6 times per minute, the total attenuation of the nominal force Fa shall not be greater than 13% after the test. | (Total attenuation of<br>the nominal force<br>Fa: 3.71%) |

#### Remark:

- 1. The report is English version of Chinese test report SDHL2212101482FT\_CN. The Chinese version shall prevail in case of discrepancy between the Chinese version and English version.
- 2. For the sample information and pictures, please refer to the following page.