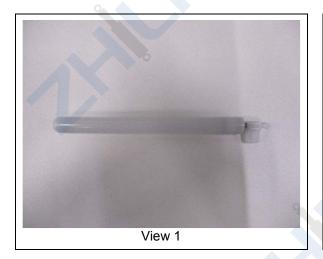

## **SAMPLE INFORMATION AND PICTURES**

Weight: 11.29 g/piece

Overall Dimensions: 200 mm L x Φ2.49 mm X Φ9.45 mm

Other Dimensions: Travel: 78 mm

#### Sample as Received

Unless otherwise agreed in writing, this document is issued by the Company subject to its General Conditions of Service printed overleaf, available on request or accessible at <a href="http://www.sgs.com/en/Terms-and-Conditions.aspx">http://www.sgs.com/en/Terms-and-Conditions</a> for electronic format documents, subject to Terms and Conditions for Electronic Documents at <a href="http://www.sgs.com/en/Terms-and-Conditions/Terms-e-Document.aspx">http://www.sgs.com/en/Terms-and-Conditions/Terms-e-Document.aspx</a>. Attention is drawn to the limitation of liability, indemnification and jurisdiction issued defined therein. Any holder of this document is advised that information contained hereon reflects the Company's findings at the time of its intervention only and within the limits of Client's instructions, if any. The Company's sole responsibility is to its Client and this document does not exonerate parties to a transaction from exercising all their rights and obligations under the transaction documents. This document cannot be reproduced except in full, without prior written approval of the Company. Any unauthorized alteration, forgery or falsification of the content or appearance of this document is unlawful and offenders may be prosecuted to the fullest extent of the law. Unless otherwise stated the results shown in this test report refer only to the sample(s) tested and such sample(s) are retained for 30 days only.