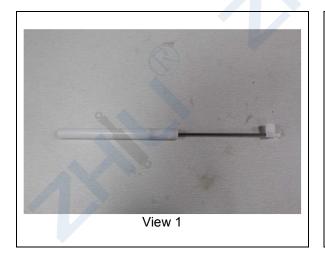

## **SAMPLE INFORMATION AND PICTURES**

Weight: 11.29 g/piece

Overall Dimensions: 200 mm L x Φ2.49 mm X Φ9.45 mm

Other Dimensions: Travel: 78 mm

#### Sample as Received

Unless otherwise agreed in writing, this document is issued by the Company subject to its General Conditions of Service printed overleaf, available on request or accessible at <a href="http://www.sgs.com/en/Terms-and-Conditions.aspx">http://www.sgs.com/en/Terms-and-Conditions</a> for electronic format documents, subject to Terms and Conditions for Electronic Documents at <a href="http://www.sgs.com/en/Terms-and-Conditions/Terms-e-Document.aspx">http://www.sgs.com/en/Terms-and-Conditions/Terms-e-Document.aspx</a>. Attention is drawn to the limitation of liability, indemnification and jurisdiction issued defined therein. Any holder of this document is advised that information contained hereon reflects the Company's findings at the time of its intervention only and within the limits of Client's instructions, if any. The Company's sole responsibility is to its Client and this document does not exonerate parties to a transaction from exercising all their rights and obligations under the transaction documents. This document cannot be reproduced except in full, without prior written approval of the Company. Any unauthorized alteration, forgery or falsification of the content or appearance of this document is unlawful and offenders may be prosecuted to the fullest extent of the law. Unless otherwise stated the results shown in this test report refer only to the sample(s) tested and such sample(s) are retained for 30 days only.