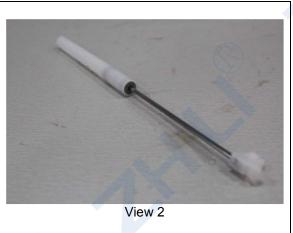

## **SAMPLE INFORMATION AND PICTURES**

Weight: 11.29 g/piece

Overall Dimensions: 200 mm L x Φ2.49 mm X Φ9.45 mm

Other Dimensions: Travel: 78 mm

#### Sample as Received

Unless otherwise agreed in writing, this document is issued by the Company subject to its General Conditions of Service printed overleaf, available on request or accessible at <a href="http://www.sgs.com/en/Terms-and-Conditions.aspx">http://www.sgs.com/en/Terms-and-Conditions</a> for electronic format documents, subject to Terms and Conditions for Electronic Documents at <a href="http://www.sgs.com/en/Terms-and-Conditions/Terms-e-Document.aspx">http://www.sgs.com/en/Terms-and-Conditions/Terms-e-Document.aspx</a>. Attention is drawn to the limitation of liability, indemnification and jurisdiction issued defined therein. Any holder of this document is advised that information contained hereon reflects the Company's findings at the time of its intervention only and within the limits of Client's instructions, if any. The Company's sole responsibility is to its Client and this document does not exonerate parties to a transaction from exercising all their rights and obligations under the transaction documents. This document cannot be reproduced except in full, without prior written approval of the Company. Any unauthorized alteration, forgery or falsification of the content or appearance of this document is unlawful and offenders may be prosecuted to the fullest extent of the law. Unless otherwise stated the results shown in this test report refer only to the sample(s) tested and such sample(s) are retained for 30 days only.